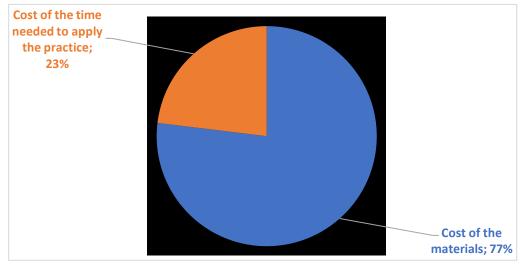

Cost of the materials € 4.00

## COST OF THE TIME NEEDED TO APPLY THE PRACTICE

| Number of persons<br>Time required (in minutes) |                     | 1<br>5 |   |        |
|-------------------------------------------------|---------------------|--------|---|--------|
| Costs for one person                            |                     | 1.20€  |   |        |
| Average hourly labor cost                       |                     | 14.50€ |   |        |
| Cost of th                                      | €                   | 1.20   |   |        |
|                                                 | TOTAL COSTS/ITEM    |        | € | 5.20   |
| BENEFITS IF THE PRACTICE IS APPLIED             |                     |        |   |        |
| Zdrowe rodziny                                  | €                   | 200.00 |   |        |
|                                                 |                     |        |   |        |
|                                                 |                     |        |   |        |
|                                                 |                     |        |   |        |
|                                                 | TOTAL BENEFITS/ITEM |        | € | 200.00 |
| AUTOMATIC CALCULATION CONSIDERING               | COSTS AND BENEFITS  |        |   | 3      |