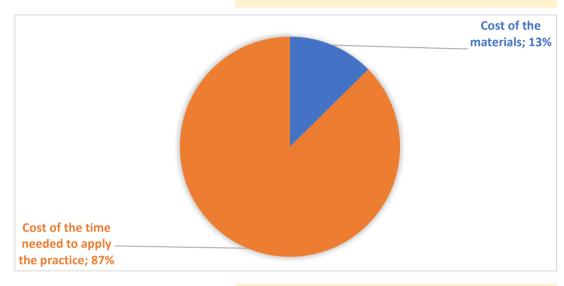

## COUNTRY PRACTICE CATEGORY (ENGLISH)

PRACTICE THEME (ENGLISH)

PRACTICE NAME (IN LOCAL LANGUAGE)

Belgium

Bee feeding and watering

Suikeroplossingen niet boven 60°C opwarmen

| ITEM                                            | Apiary                              |                                                |
|-------------------------------------------------|-------------------------------------|------------------------------------------------|
| TOOLS AND SUPPLIES                              | COST OF TOOLS AND SUPPLIES          | COST PER EACH ITEM for practice implementation |
| kitchen thermometer                             | 20,00€                              | 0,50€                                          |
|                                                 | Cost of the materials               | € 0,50                                         |
| COST OF THE TIME NEEDED TO APPLY THE PRACTICE   |                                     |                                                |
| Number of persons                               | 1                                   |                                                |
| Time required (in minutes) Costs for one person | 5<br>3,47 €                         |                                                |
| Average hourly labor cost                       | 41,60 €                             |                                                |
|                                                 | e time needed to apply the practice | € 3,47                                         |
|                                                 | TOTAL COSTS/ITEM                    | € 3,97                                         |
| BENEFITS IF THE PRACTICE IS APPLIED             |                                     |                                                |
| no poisoned beehives                            | € 700,00                            |                                                |