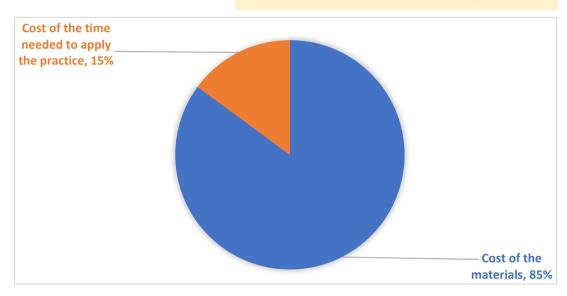

## ITEM

| TOOLS AND SUPPLIES                                    | COST OF TOOLS AND SUPPLIES | COST PER EACH ITEM for<br>practice implementation |
|-------------------------------------------------------|----------------------------|---------------------------------------------------|
| Smoker with fuel                                      | 20.00€                     | 0.50 €                                            |
| Beekeepers knife                                      | 5.00 €                     | 0.05 €                                            |
| Replacement Frames (20pcs)                            | 30.00€                     | 30.00 €                                           |
| Disinfection equipment (chemicals and protecting eq.) | 50.00€                     | 10.00€                                            |
|                                                       |                            |                                                   |
|                                                       | Cost of the materials      | € 40.55                                           |

## COST OF THE TIME NEEDED TO APPLY THE PRACTICE

| Number of persons                               | 1       |  |
|-------------------------------------------------|---------|--|
| Time required (in minutes)                      | 30      |  |
| Costs for one person                            | 7.10 €  |  |
| Average hourly labor cost                       | 14.20 € |  |
| Cost of the time needed to apply the practice € |         |  |
|                                                 |         |  |