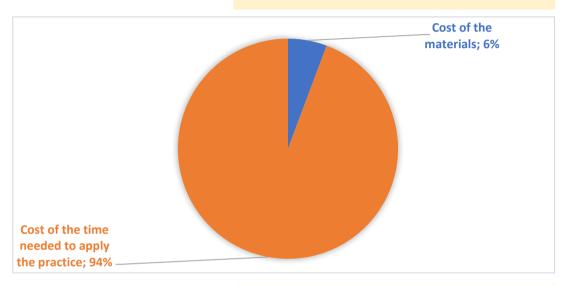

## **COST OF THE TIME NEEDED TO APPLY THE PRACTICE**

| Number of persons          | 1      |
|----------------------------|--------|
| Time required (in minutes) | 5      |
| Costs for one person       | 3,47 € |
| Average hourly labor cost  | 41,60€ |

Cost of the time needed to apply the practice € 3,47

TOTAL COSTS/ITEM € 3,68