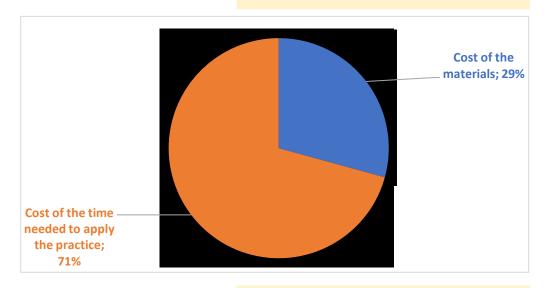

COUNTRY
PRACTICE CATEGORY (ENGLISH)

GBP

Poland

PRACTICE THEME (ENGLISH)

Bee feeding and watering

PRACTICE NAME (IN LOCAL LANGUAGE)

Likwidacja rabunku

| ITEM                                             |                            |                                                |
|--------------------------------------------------|----------------------------|------------------------------------------------|
| TOOLS AND SUPPLIES                               | COST OF TOOLS AND SUPPLIES | COST PER EACH ITEM for practice implementation |
| Podkurzacz, dłuto, drobny sprzęt<br>pszczelarski | 20.00€                     | 2.00€                                          |
| wylotki                                          | 2.00 €                     | 2.00€                                          |
| cukier puder i mąka                              | 2.00 €                     | 2.00€                                          |
|                                                  |                            |                                                |
|                                                  | Cost of the materials      | € 6.00                                         |

## **COST OF THE TIME NEEDED TO APPLY THE PRACTICE**

| Number of persons          | 1       |
|----------------------------|---------|
| Time required (in minutes) | 60      |
| Costs for one person       | 14.50 € |
| Average hourly labor cost  | 14.50 € |

TOTAL COSTS/ITEM € 20.50