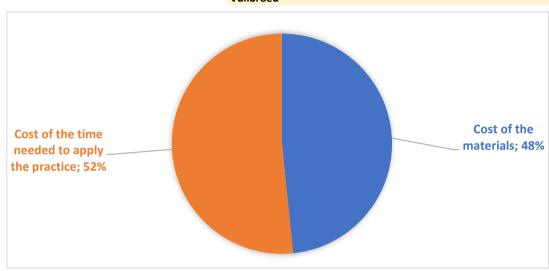

## EU FOULBROOD

Desinfecteren/verbranden van materiaal dat in aanraking is gekomen met kolonies met symptomen van Europees Vuilbroed

| ITEM               | Beehive                    |                                                |
|--------------------|----------------------------|------------------------------------------------|
| TOOLS AND SUPPLIES | COST OF TOOLS AND SUPPLIES | COST PER EACH ITEM for practice implementation |
| flame thrower      | 17,95 €                    | 0,50€                                          |
| gas container      | 28,00 €                    | 0,05€                                          |
| caustic soda 25 kg | 115,00€                    | 0,92 €                                         |
| wax foundation     | 37,50 €                    | 37,50€                                         |
|                    |                            |                                                |
|                    | Cost of the materials      | € 38,97                                        |

### **COST OF THE TIME NEEDED TO APPLY THE PRACTICE**

| Number of persons          |             | 1                                         |  |
|----------------------------|-------------|-------------------------------------------|--|
| Time required (in minutes) |             | 60                                        |  |
| Costs for one person       |             | 41,60 €                                   |  |
| Average hourly labor cost  |             | 41,60 €                                   |  |
|                            | Cost of the | f the time needed to apply the practice € |  |

Cost of the time needed to apply the practice € 41,60

TOTAL COSTS/ITEM € 80,57