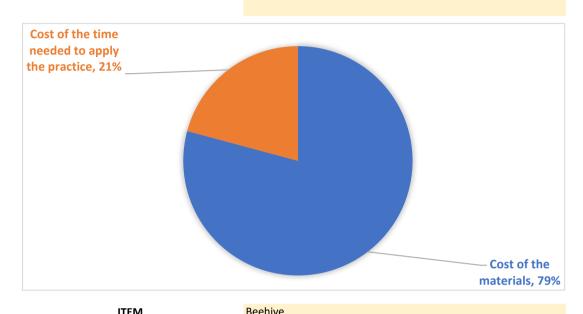

COUNTRY
PRACTICE CATEGORY (ENGLISH)

PRACTICE THEME (ENGLISH)

PRACTICE NAME (IN LOCAL LANGUAGE)

Slovakia

GBP

Bee feeding and watering

Ako zabezpečiť včelstvám zdroj vody

| HEM                | Beenive                    |                                                |
|--------------------|----------------------------|------------------------------------------------|
| TOOLS AND SUPPLIES | COST OF TOOLS AND SUPPLIES | COST PER EACH ITEM for practice implementation |
| Water supply       | 9.00 €                     | 9.00 €                                         |
|                    |                            |                                                |
|                    |                            |                                                |
|                    |                            |                                                |
|                    |                            |                                                |
|                    | Cost of the materials      | € 9.00                                         |

## **COST OF THE TIME NEEDED TO APPLY THE PRACTICE**

| Cost of the                | Cost of the time needed to apply the practice € |  |
|----------------------------|-------------------------------------------------|--|
| Average hourly labor cost  | 14.20€                                          |  |
| Costs for one person       | 2.37 €                                          |  |
| Time required (in minutes) | 10                                              |  |
| Number of persons          | 1                                               |  |

## TOTAL COSTS/ITEM € 11.37

2.37