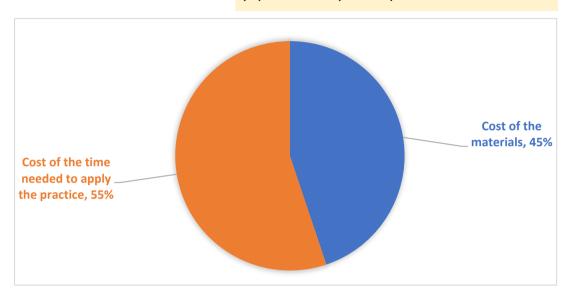

| ITEM                                                  | Apiary                     |                                                |
|-------------------------------------------------------|----------------------------|------------------------------------------------|
| TOOLS AND SUPPLIES                                    | COST OF TOOLS AND SUPPLIES | COST PER EACH ITEM for practice implementation |
| Smoker with fuel                                      | 20.00 €                    | 0.50 €                                         |
| Beekeepers knife                                      | 5.00 €                     | 0.05 €                                         |
| Fuel for burner                                       | 5.00 €                     | 1.00 €                                         |
| Disinfection equipment (chemicals and protecting eq.) | 50.00€                     | 10.00€                                         |
|                                                       |                            |                                                |
|                                                       | Cost of the materials      | € 11.55                                        |

## COST OF THE TIME NEEDED TO APPLY THE PRACTICE

| Number of persons          | 1                                                                                     |  |
|----------------------------|---------------------------------------------------------------------------------------|--|
| Time required (in minutes) | 60                                                                                    |  |
| Costs for one person       | 14.20€                                                                                |  |
| Average hourly labor cost  | 14.20€                                                                                |  |
| Cost                       | Cost of the time needed to apply the practice $\ \ \ \ \ \ \ \ \ \ \ \ \ \ \ \ \ \ \$ |  |