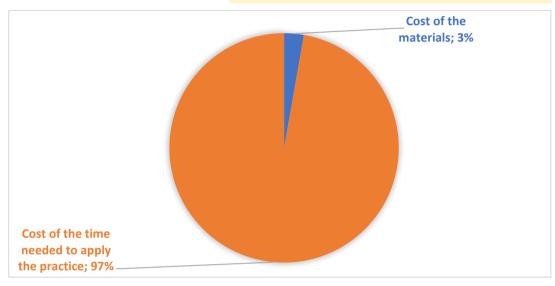

COUNTRY PRACTICE CATEGORY (ENGLISH)

PRACTICE THEME (ENGLISH)

PRACTICE NAME (IN LOCAL LANGUAGE)

Slovenia

GBP

EU FOULBROOD

Zagotavljanje stalnega vodnega vira

| ITEM                                    |                            |                                                |
|-----------------------------------------|----------------------------|------------------------------------------------|
| TOOLS AND SUPPLIES                      | COST OF TOOLS AND SUPPLIES | COST PER EACH ITEM for practice implementation |
| Napajalnik za čebele                    | 40,00 €                    | 0,10€                                          |
|                                         |                            |                                                |
|                                         |                            |                                                |
|                                         | Cost of the materials      | € 0,10                                         |
|                                         |                            |                                                |
| COST OF THE TIME NEEDED TO APPLY THE PR | ACTICE                     |                                                |
|                                         |                            |                                                |

| COST OF THE TIME NEEDED TO APPLY THE | PRACTICE                              |   |      |
|--------------------------------------|---------------------------------------|---|------|
| Number of persons                    | 1                                     |   |      |
| Time required (in minutes)           | 10                                    |   |      |
| Costs for one person                 | 3,52€                                 |   |      |
| Average hourly labor cost            | 21,10 €                               |   |      |
| Cost of                              | the time needed to apply the practice | € | 3,52 |
|                                      |                                       |   |      |
|                                      | TOTAL COSTS/ITEM                      | € | 3,62 |
|                                      |                                       |   |      |