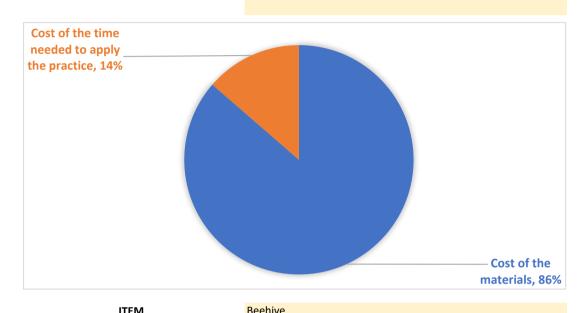

**COUNTRY** PRACTICE CATEGORY (ENGLISH)

PRACTICE THEME (ENGLISH)

PRACTICE NAME (IN LOCAL LANGUAGE)

Slovakia

GBP

Bee feeding and watering

Využívajte len známe druhy krmív pre včely

| I I CIVI           | beenive                    |                                                |
|--------------------|----------------------------|------------------------------------------------|
| TOOLS AND SUPPLIES | COST OF TOOLS AND SUPPLIES | COST PER EACH ITEM for practice implementation |
| Feeder             | 10.00 €                    | 10.00 €                                        |
| Inverted Feed 14kg | 20.00€                     | 20.00€                                         |
|                    |                            |                                                |
|                    |                            |                                                |
|                    | Cost of the materials      | € 30.00                                        |

## **COST OF THE TIME NEEDED TO APPLY THE PRACTICE**

| Number of persons          | 1      |
|----------------------------|--------|
| Time required (in minutes) | 20     |
| Costs for one person       | 4.73 € |
| Average hourly labor cost  | 14.20€ |