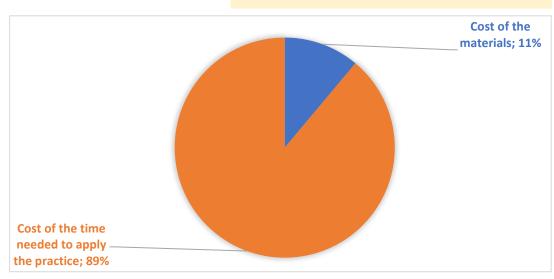

| ITEM                  |                            |                                                |
|-----------------------|----------------------------|------------------------------------------------|
| TOOLS AND SUPPLIES    | COST OF TOOLS AND SUPPLIES | COST PER EACH ITEM for practice implementation |
| Logbook<br>Smartphone | 5,00 €<br>300,00 €         | 5,00 €                                         |
|                       | Cost of the materials      | € 5,00                                         |

## **COST OF THE TIME NEEDED TO APPLY THE PRACTICE**

| Number of persons          | 1      |
|----------------------------|--------|
| Number of persons          | 1      |
| Time required (in minutes) | 240    |
| Costs for one person       | 40,00€ |
| Average hourly labor cost  | 10,00€ |

Cost of the time needed to apply the practice € 40,00

TOTAL COSTS/ITEM € 45,00