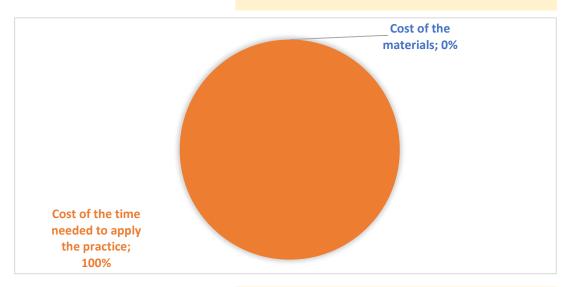

## **COST OF THE TIME NEEDED TO APPLY THE PRACTICE**

Number of persons1Time required (in minutes)240Costs for one person40,00 €Average hourly labor cost10,00 €

Cost of the time needed to apply the practice € 40,00