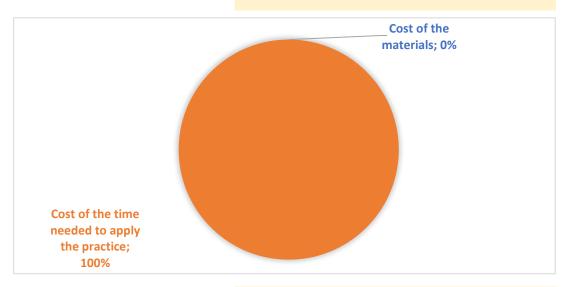

Cost of the materials €

## **COST OF THE TIME NEEDED TO APPLY THE PRACTICE**

Number of persons1Time required (in minutes)60Costs for one person10,00 €Average hourly labor cost10,00 €

Cost of the time needed to apply the practice € 10,00