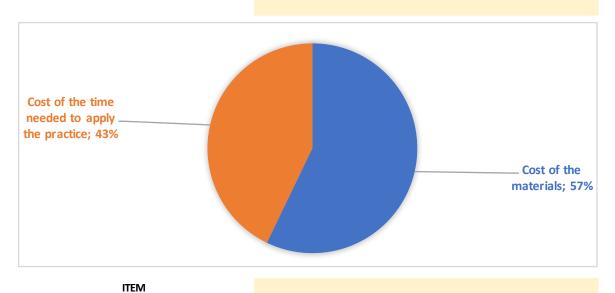

Cost of the time needed to apply the practice € 7,50

Cost of the materials €

10,00

TOTAL COSTS/ITEM € 17,50