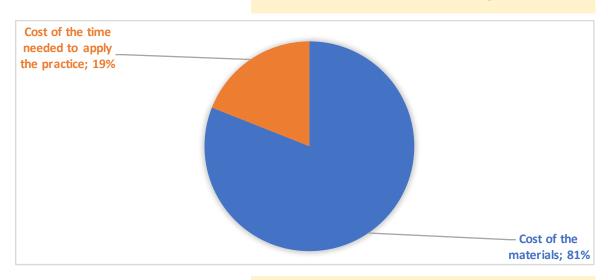

COUNTRY PRACTICE CATEGORY (ENGLISH)

PRACTICE THEME (ENGLISH)

PRACTICE NAME (IN LOCAL LANGUAGE)

Sweden

BMB

**EU FOULBROOD** 

Påvisande av typiska tecken och laboratorieanalyser av europeisk yngelröta

| IIEM                |                            |                                                |
|---------------------|----------------------------|------------------------------------------------|
| TOOLS AND SUPPLIES  | COST OF TOOLS AND SUPPLIES | COST PER EACH ITEM for practice implementation |
| Laboratory analysis | 32,00€                     | 32,00€                                         |
|                     |                            |                                                |
|                     |                            |                                                |
|                     |                            |                                                |
|                     | Cost of the materials      | € 32.00                                        |
|                     | cost of the materials      | ₹ 52,00                                        |

Cost of the time needed to apply the practice € 7,50

TOTAL COSTS/ITEM € 39,50