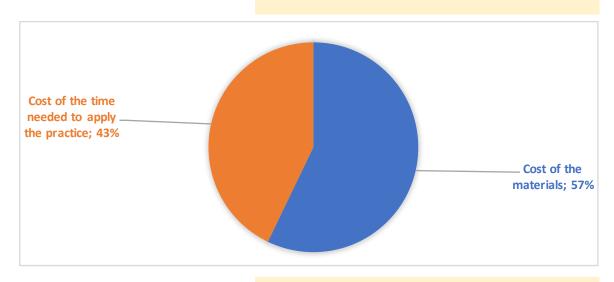

COUNTRY PRACTICE CATEGORY (ENGLISH)

PRACTICE THEME (ENGLISH)

PRACTICE NAME (IN LOCAL LANGUAGE)

Sweden

GBP

Record-keeping

Skötselkort för drottningens egenskaper

| ITEM               |                            |                                                |
|--------------------|----------------------------|------------------------------------------------|
| TOOLS AND SUPPLIES | COST OF TOOLS AND SUPPLIES | COST PER EACH ITEM for practice implementation |
| Noteringsmaterial  | 10,00 €                    | 10,00€                                         |
|                    |                            |                                                |
|                    |                            |                                                |
|                    |                            |                                                |
|                    | Cost of the materials      | € 10,00                                        |

## COST OF THE TIME NEEDED TO APPLY THE PRACTICE

| Number of persons          | 1      |
|----------------------------|--------|
| Time required (in minutes) | 15     |
| Costs for one person       | 7,50 € |
| Average hourly labor cost  | 30,00€ |

Cost of the time needed to apply the practice € 7,50

TOTAL COSTS/ITEM € 17,50