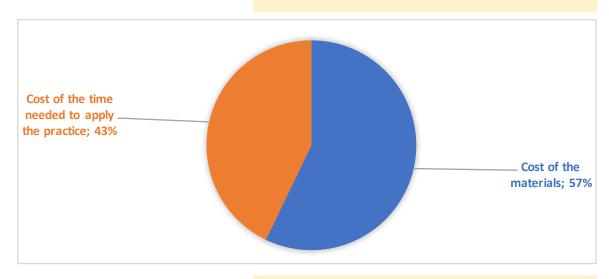

COUNTRY PRACTICE CATEGORY (ENGLISH)

PRACTICE THEME (ENGLISH)

PRACTICE NAME (IN LOCAL LANGUAGE)

Sweden

GBP

Record-keeping

Använd ett skötselkort som passar dina behov

| ITEM                                       |                            |                                                |
|--------------------------------------------|----------------------------|------------------------------------------------|
| TOOLS AND SUPPLIES                         | COST OF TOOLS AND SUPPLIES | COST PER EACH ITEM for practice implementation |
| Noteringsmaterial                          | 10,00 €                    | 10,00€                                         |
|                                            |                            |                                                |
|                                            |                            |                                                |
|                                            |                            |                                                |
|                                            | Cost of the materials      | € 10,00                                        |
| COST OF THE TIME NEEDED TO APPLY THE PRACT | ICF                        |                                                |

|                   | _ |  |
|-------------------|---|--|
| Number of persons |   |  |

1 Time required (in minutes) 15 7,50€ Costs for one person Average hourly labor cost 30,00€

Cost of the time needed to apply the practice € 7,50