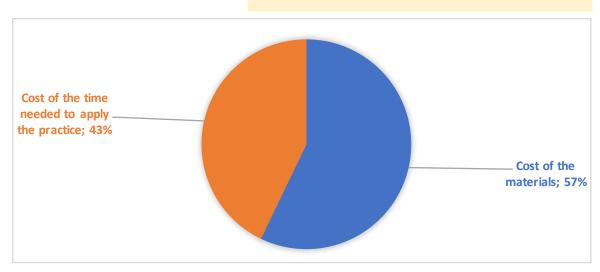

COUNTRY PRACTICE CATEGORY (ENGLISH)

PRACTICE THEME (ENGLISH)

PRACTICE NAME (IN LOCAL LANGUAGE)

Sweden

GBP

Record-keeping

Registrera skörd och andra skötseluppgifter för biprodukterna

| ITEM                                         |                            |                                                |
|----------------------------------------------|----------------------------|------------------------------------------------|
| TOOLS AND SUPPLIES                           | COST OF TOOLS AND SUPPLIES | COST PER EACH ITEM for practice implementation |
| Noteringsmaterial                            | 10,00 €                    | 10,00€                                         |
|                                              |                            |                                                |
|                                              |                            |                                                |
|                                              |                            |                                                |
|                                              | Cost of the materials      | € 10,00                                        |
| COST OF THE TIME NEEDED TO APPLY THE PRACTIC | CE                         |                                                |
| Number of persons                            | 1                          |                                                |

| Number of persons          | 1      |
|----------------------------|--------|
| Time required (in minutes) | 15     |
| Costs for one person       | 7,50 € |
| Average hourly labor cost  | 30,00€ |

Cost of the time needed to apply the practice € 7,50

TOTAL COSTS/ITEM € 17,50