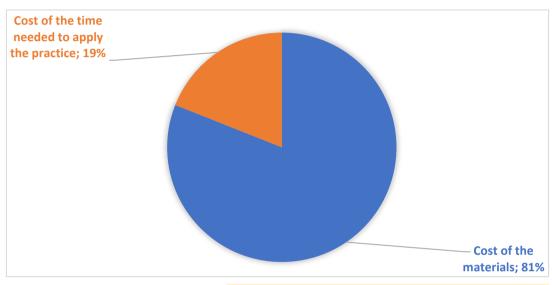

ITEM

TOOLS AND SUPPLIES

**COST OF TOOLS AND SUPPLIES** 

COST PER EACH ITEM for practice implementation

32,00€

32,00€

Cost of the materials €

32,00

Cost of the time needed to apply the practice € 7,50

TOTAL COSTS/ITEM € 39,50