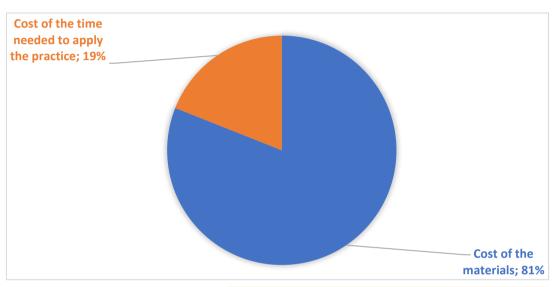

Food 32,00 € 32,00 €

Cost of the materials € 32,00

Cost of the time needed to apply the practice € 7,50

TOTAL COSTS/ITEM € 39,50