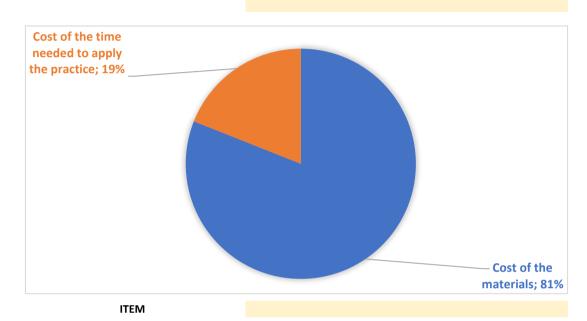

--,---

Cost of the materials € 32,00

Cost of the time needed to apply the practice € 7,50

TOTAL COSTS/ITEM € 39,50