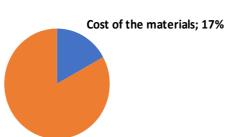

| ITEM               | Apiary                     |                                                |  |
|--------------------|----------------------------|------------------------------------------------|--|
| TOOLS AND SUPPLIES | COST OF TOOLS AND SUPPLIES | COST PER EACH ITEM for practice implementation |  |
| Disinfettante      | 45,00 €                    | 2,00€                                          |  |
| Spruzzatore        | 5,00 €                     | 1,00€                                          |  |
|                    |                            |                                                |  |
|                    |                            |                                                |  |
|                    | Cost of the materials      | € 3,00                                         |  |

Cost of the time needed to apply the practice € 14,65

TOTAL COSTS/ITEM € 17,65