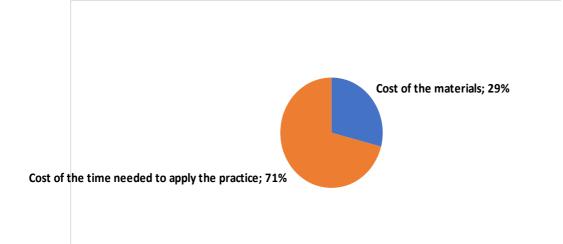

ITEM

**TOOLS AND SUPPLIES** 

**COST OF TOOLS AND SUPPLIES** 

COST PER EACH ITEM for practice implementation

1,00€

Cost of the materials

€ 1,00

## **COST OF THE TIME NEEDED TO APPLY THE PRACTICE**

| Number of persons          | 1      |
|----------------------------|--------|
| Time required (in minutes) | 5      |
| Costs for one person       | 2,44 € |
| Average hourly labor cost  | 29,30€ |

Cost of the time needed to apply the practice € 2,44

TOTAL COSTS/ITEM € 3,44