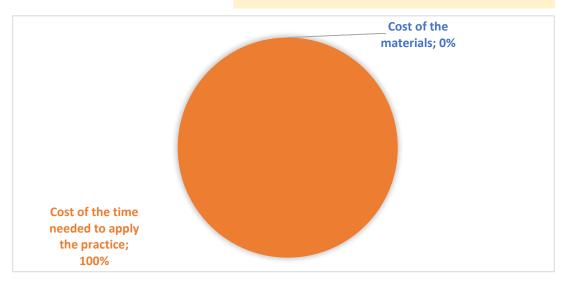

COST PER EACH ITEM for practice implementation

Cost of the materials €

## **COST OF THE TIME NEEDED TO APPLY THE PRACTICE**

Number of persons1Time required (in minutes)30Costs for one person5,00 €Average hourly labor cost10,00 €

Cost of the time needed to apply the practice € 5,00

TOTAL COSTS/ITEM € 5,00

€