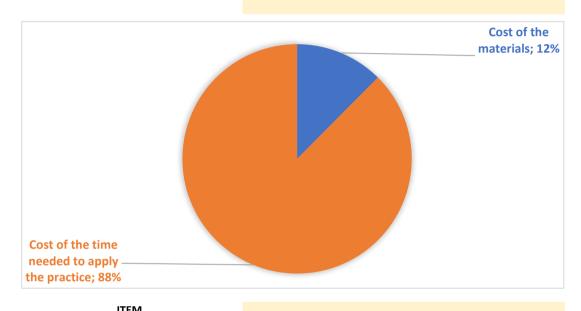

COUNTRY PRACTICE CATEGORY (ENGLISH)

PRACTICE THEME (ENGLISH)

PRACTICE NAME (IN LOCAL LANGUAGE)

Slovenia

GBP

**EU FOULBROOD** 

Krmljenje narejencev z ustrezno hrano

| I I EIVI            |                            |                                                |
|---------------------|----------------------------|------------------------------------------------|
| TOOLS AND SUPPLIES  | COST OF TOOLS AND SUPPLIES | COST PER EACH ITEM for practice implementation |
| Oprema za krmljenje | 200,00 €                   | 1,00 €                                         |
|                     |                            |                                                |
|                     |                            |                                                |
|                     |                            |                                                |
|                     |                            |                                                |
|                     | Cost of the materials      | € 1,00                                         |

## **COST OF THE TIME NEEDED TO APPLY THE PRACTICE**

| 1      |
|--------|
| 20     |
| 7,03 € |
| 21,10€ |
|        |

Cost of the time needed to apply the practice € 7,03

TOTAL COSTS/ITEM € 8,03