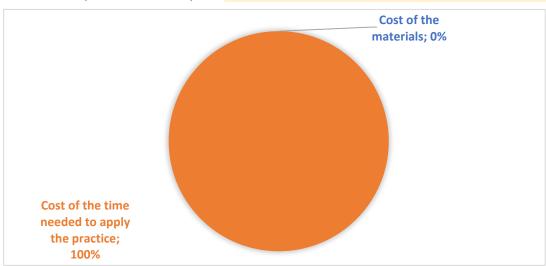

## COUNTRY PRACTICE CATEGORY (ENGLISH)

PRACTICE THEME (ENGLISH)

PRACTICE CONTAINER (ENGLISH)

PRACTICE NAME (IN LOCAL LANGUAGE)

Spain

Detectar los signos típicos de la Loque Europea y confirmar la

| ITEM               |                            |                                                |
|--------------------|----------------------------|------------------------------------------------|
| TOOLS AND SUPPLIES | COST OF TOOLS AND SUPPLIES | COST PER EACH ITEM for practice implementation |
| Tool #1            | 30,00 €                    | 0,00 €                                         |
| Tool #2            | 0,00€                      | 0,00 €                                         |
|                    |                            |                                                |
|                    |                            |                                                |
|                    |                            |                                                |
|                    | Cost of the materials      | € -                                            |

## **COST OF THE TIME NEEDED TO APPLY THE PRACTICE**

| Number of persons          |       |      | 2      |
|----------------------------|-------|------|--------|
| Time required (in minutes) |       |      | 60     |
| Costs for one person       |       |      | 22,90€ |
| Average hourly labor cost  |       |      | 22,90€ |
|                            | <br>_ | <br> | _      |

Cost of the time needed to apply the practice € 45,80

TOTAL COSTS/ITEM € 45,80