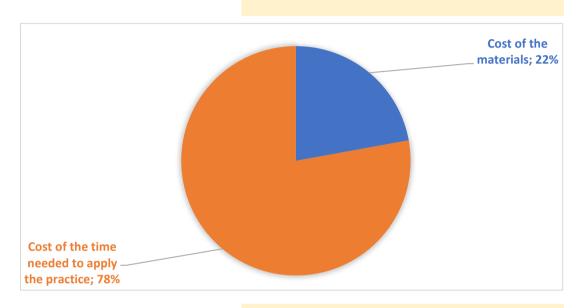

COUNTRY PRACTICE CATEGORY (ENGLISH)

PRACTICE THEME (ENGLISH)

PRACTICE NAME (IN LOCAL LANGUAGE)

Slovenia

BMB

Bee feeding and watering

Čiščenje pitalnikov po hranjenju čebel

| ITEM               |                            |                                                |
|--------------------|----------------------------|------------------------------------------------|
| TOOLS AND SUPPLIES | COST OF TOOLS AND SUPPLIES | COST PER EACH ITEM for practice implementation |
| Čistilo            | 20,00 €                    | 0,50€                                          |
|                    |                            |                                                |
|                    |                            |                                                |
|                    |                            |                                                |
|                    | Cost of the materials      | 6 0.50                                         |
|                    | cost of the materials      | € 0,50                                         |

Cost of the time needed to apply the practice € 1,76

TOTAL COSTS/ITEM € 2,26