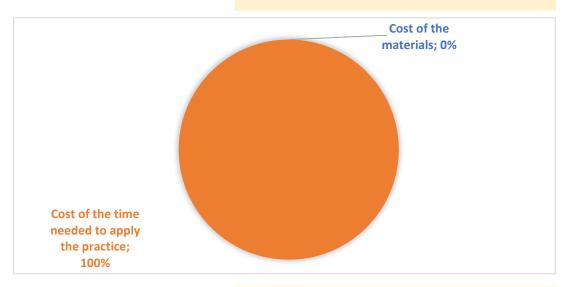

## **COST OF THE TIME NEEDED TO APPLY THE PRACTICE**

Number of persons1Time required (in minutes)600Costs for one person100,00 €Average hourly labor cost10,00 €

Cost of the time needed to apply the practice € 100,00