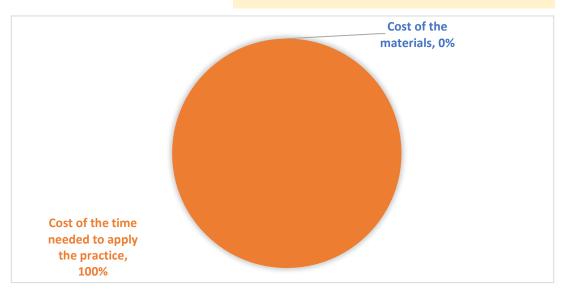

TOOLS AND SUPPLIES

COST OF TOOLS AND SUPPLIES

COST PER EACH ITEM for practice implementation

Cost of the materials €

## **COST OF THE TIME NEEDED TO APPLY THE PRACTICE**

| Number of persons          | 1      |
|----------------------------|--------|
| Time required (in minutes) | 15     |
| Costs for one person       | 4.30 € |
| Average hourly labor cost  | 17.20€ |

Cost of the time needed to apply the practice € 4.30

TOTAL COSTS/ITEM € 4.30