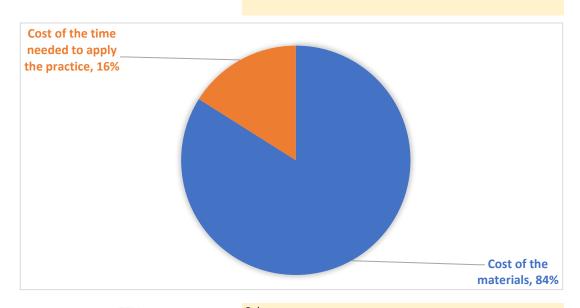

Greece

| ITEM               | Colony                     |                                                |
|--------------------|----------------------------|------------------------------------------------|
| TOOLS AND SUPPLIES | COST OF TOOLS AND SUPPLIES | COST PER EACH ITEM for practice implementation |
| feeders            | 50.00 €                    | 5.00€                                          |
| food               | 30.00 €                    | 30.00 €                                        |
| frames with food   | 10.00 €                    | 10.00 €                                        |
|                    |                            |                                                |
|                    |                            |                                                |
|                    | Cost of the materials      | € 45.00                                        |

## **COST OF THE TIME NEEDED TO APPLY THE PRACTICE**

| Number of persons          | 1      |
|----------------------------|--------|
| Time required (in minutes) | 30     |
| Costs for one person       | 8.60€  |
| Average hourly labor cost  | 17.20€ |

Cost of the time needed to apply the practice € 8.60

TOTAL COSTS/ITEM € 53.60