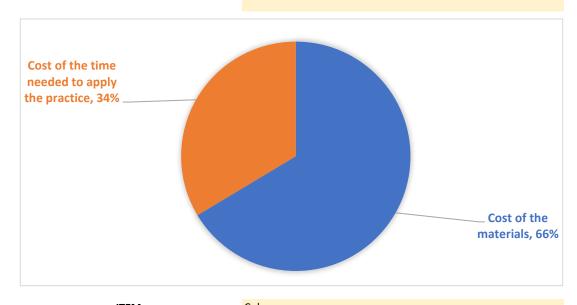

GBP

COUNTRY PRACTICE CATEGORY (ENGLISH)

PRACTICE THEME (ENGLISH)

Bee feeding and watering

PRACTICE NAME (IN LOCAL LANGUAGE)

Μείωση του κινδύνου πρόκλησης λεηλασίας

Greece

| ITEM               | Colony                     |                                                |
|--------------------|----------------------------|------------------------------------------------|
| TOOLS AND SUPPLIES | COST OF TOOLS AND SUPPLIES | COST PER EACH ITEM for practice implementation |
| Entrance blocks    | 5.00 €                     | 5.00 €                                         |
| food               | 2.00 €                     | 2.00 €                                         |
| frames             | 10.00 €                    | 10.00 €                                        |
|                    |                            |                                                |
|                    |                            |                                                |
|                    | Cost of the materials € 17 |                                                |

## **COST OF THE TIME NEEDED TO APPLY THE PRACTICE**

| Number of persons          | 1      |
|----------------------------|--------|
| Time required (in minutes) | 30     |
| Costs for one person       | 8.60€  |
| Average hourly labor cost  | 17.20€ |
|                            |        |

Cost of the time needed to apply the practice € 8.60

TOTAL COSTS/ITEM € 25.60