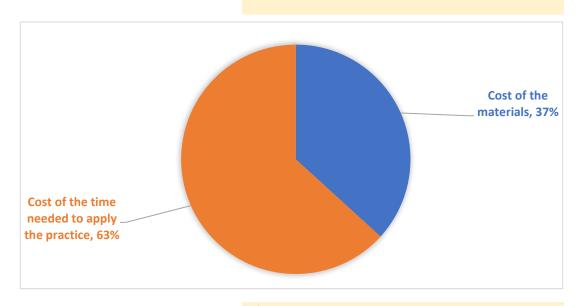

COUNTRY PRACTICE CATEGORY (ENGLISH)

PRACTICE THEME (ENGLISH)

PRACTICE NAME (IN LOCAL LANGUAGE)

Greece

GBP

Bee feeding and watering

Επιλογή κατάλληλου τροφοδότη για τις ανάγκες σίτησης των μελισσών

| ITEM               | Colony                     |                                                |
|--------------------|----------------------------|------------------------------------------------|
| TOOLS AND SUPPLIES | COST OF TOOLS AND SUPPLIES | COST PER EACH ITEM for practice implementation |
| feeders            | 200.00 €                   | 10.00 €                                        |
|                    |                            |                                                |
|                    |                            |                                                |
|                    |                            |                                                |
|                    |                            |                                                |
|                    | Cost of the materials      | € 10.00                                        |

## **COST OF THE TIME NEEDED TO APPLY THE PRACTICE**

| Number of persons          | 1       |
|----------------------------|---------|
| Time required (in minutes) | 60      |
| Costs for one person       | 17.20 € |
| Average hourly labor cost  | 17.20 € |

Cost of the time needed to apply the practice € 17.20

TOTAL COSTS/ITEM € 27.20