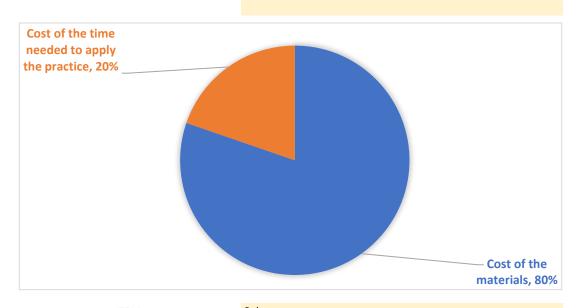

COUNTRY PRACTICE CATEGORY (ENGLISH)

PRACTICE THEME (ENGLISH)

Greece

GBP

Bee feeding and watering

PRACTICE NAME (IN LOCAL LANGUAGE)

Επαρκή τροφοδότηση σε παραφυάδες και μελισσοσμήνη

| ITEM               | Colony                     |                                                |
|--------------------|----------------------------|------------------------------------------------|
| TOOLS AND SUPPLIES | COST OF TOOLS AND SUPPLIES | COST PER EACH ITEM for practice implementation |
| feeders            | 50.00 €                    | 5.00 €                                         |
| food               | 30.00 €                    | 30.00 €                                        |
|                    |                            |                                                |
|                    |                            |                                                |
|                    |                            |                                                |
|                    | Cost of the materials      | € 35.00                                        |

## **COST OF THE TIME NEEDED TO APPLY THE PRACTICE**

| Number of persons          | 1       |
|----------------------------|---------|
| Time required (in minutes) | 30      |
| Costs for one person       | 8.60 €  |
| Average hourly labor cost  | 17.20 € |

Cost of the time needed to apply the practice € 8.60

TOTAL COSTS/ITEM € 43.60