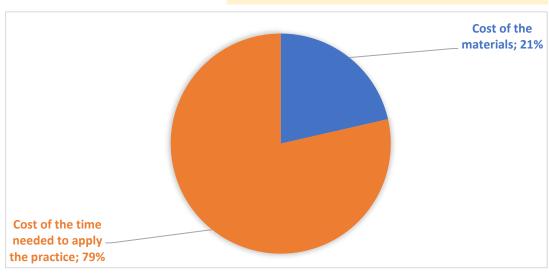

**COUNTRY** PRACTICE CATEGORY (ENGLISH)

PRACTICE THEME (ENGLISH)

PRACTICE NAME (IN LOCAL LANGUAGE)

Croatia

GBP

Record-keeping

Voditi evidenciju o uzgojnim aktivnostima i jačini pčelinje zajednice

| practice, 1070                                                    |                            |                                                |
|-------------------------------------------------------------------|----------------------------|------------------------------------------------|
| ITEM                                                              |                            |                                                |
| TOOLS AND SUPPLIES                                                | COST OF TOOLS AND SUPPLIES | COST PER EACH ITEM for practice implementation |
| Pribor za označavanje i zapisivanje<br>Zaštitna pčelarska oprema  | 15,00€                     | 0,60€                                          |
|                                                                   | Cost of the materials      | € 0,60                                         |
| COST OF THE TIME NEEDED TO APPLY THE PR                           | RACTICE                    |                                                |
| Number of persons Time required (in minutes) Costs for one person | 1<br>5<br>2,20€            |                                                |
| Average hourly labor cost                                         | 26,50 €                    |                                                |