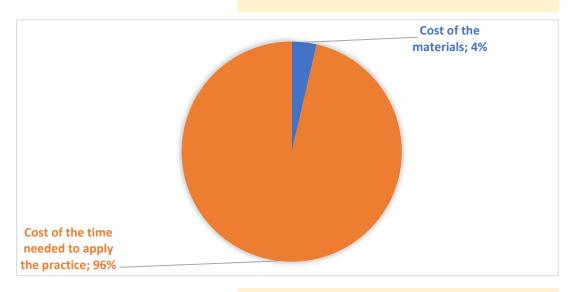

## Označiti svoj pčelinjak i zajednice

| ITEM                         |                            |                                                |
|------------------------------|----------------------------|------------------------------------------------|
| TOOLS AND SUPPLIES           | COST OF TOOLS AND SUPPLIES | COST PER EACH ITEM for practice implementation |
| pribor za označavanje, ploča | 10,00€                     | 0,50€                                          |
|                              |                            |                                                |
|                              |                            |                                                |
|                              |                            |                                                |
|                              | Cost of the materials      | € 0,50                                         |

## **COST OF THE TIME NEEDED TO APPLY THE PRACTICE**

| Number of persons          |        | 1   |
|----------------------------|--------|-----|
| Time required (in minutes) |        | 30  |
| Costs for one person       | 13,2   | 25€ |
| Average hourly labor cost  | 26,50€ |     |

Cost of the time needed to apply the practice € 13,25

TOTAL COSTS/ITEM € 13,75