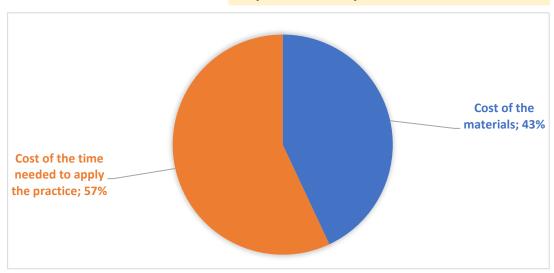

COUNTRY
PRACTICE CATEGORY (ENGLISH)

PRACTICE THEME (ENGLISH)

PRACTICE NAME (IN LOCAL LANGUAGE)

Croatia

Record-keeping

GBP

Kako prihraniti pčelinje zajednice tijekom bespašnih razdoblja

| ITEM                                          |                            |                                                |
|-----------------------------------------------|----------------------------|------------------------------------------------|
| TOOLS AND SUPPLIES                            | COST OF TOOLS AND SUPPLIES | COST PER EACH ITEM for practice implementation |
| oprema za pripremu i pribor za prihranjivanje | 250,00 €                   | 5,00 €                                         |
|                                               | Cost of the materials      | € 5,00                                         |

Cost of the time needed to apply the practice € 6,62

TOTAL COSTS/ITEM € 11,62