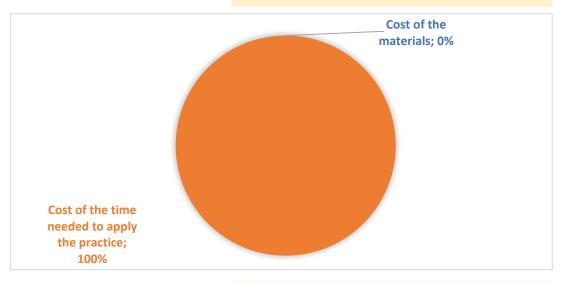

## Kako prekinuti grabež

**ITEM** 

**TOOLS AND SUPPLIES** 

**COST OF TOOLS AND SUPPLIES** 

**COST PER EACH ITEM for** practice implementation

Cost of the materials €

## **COST OF THE TIME NEEDED TO APPLY THE PRACTICE**

Number of persons 1 Time required (in minutes) 20 Costs for one person 8,83€ Average hourly labor cost

26,50€

Cost of the time needed to apply the practice € 8,83