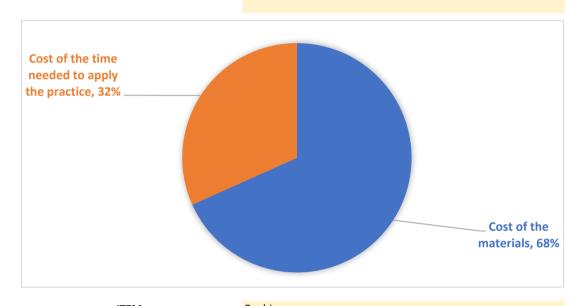

COUNTRY PRACTICE CATEGORY (ENGLISH)

PRACTICE THEME (ENGLISH)

PRACTICE NAME (IN LOCAL LANGUAGE)

Slovakia

GBP

Bee feeding and watering

Ako znížiť riziko rabovky

| ITEM                   | Beenive                    |                                                |
|------------------------|----------------------------|------------------------------------------------|
| TOOLS AND SUPPLIES     | COST OF TOOLS AND SUPPLIES | COST PER EACH ITEM for practice implementation |
| Smoker and fuel        | 20.00€                     | 0.50 €                                         |
| Beekepers knife        | 5.00 €                     | 0.05 €                                         |
| Bee entrance reduction | 2.00 €                     | 2.00 €                                         |
|                        |                            |                                                |
|                        |                            |                                                |
|                        | Cost of the materials      | € 2.55                                         |

Cost of the time needed to apply the practice € 1.18

TOTAL COSTS/ITEM € 3.73