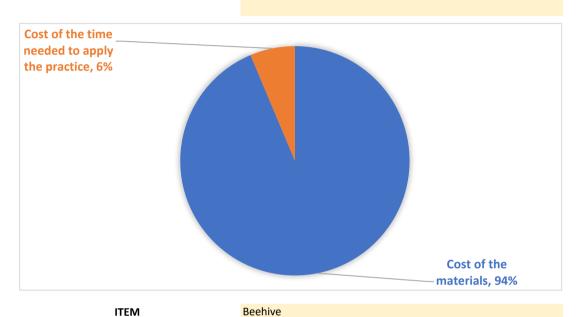

COUNTRY PRACTICE CATEGORY (ENGLISH)

PRACTICE THEME (ENGLISH)

PRACTICE NAME (IN LOCAL LANGUAGE)

Slovakia

GBP

Bee feeding and watering

Ako zastaviť rabovku

| I I LIVI               | Decilive                   |                                                |
|------------------------|----------------------------|------------------------------------------------|
| TOOLS AND SUPPLIES     | COST OF TOOLS AND SUPPLIES | COST PER EACH ITEM for practice implementation |
| Feeder                 | 10.00€                     | 10.00 €                                        |
| Inverted bee feed      | 20.00 €                    | 20.00 €                                        |
| Bee entrance reduction | 2.00 €                     | 2.00 €                                         |
| Frames                 | 6.00 €                     | 3.00 €                                         |
|                        |                            |                                                |
|                        | Cost of the materials      | € 35.00                                        |

Cost of the time needed to apply the practice € 2.37

TOTAL COSTS/ITEM € 37.37