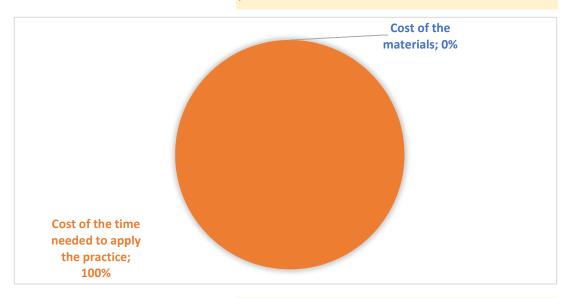

ITEM

**TOOLS AND SUPPLIES** 

**COST OF TOOLS AND SUPPLIES** 

COST PER EACH ITEM for practice implementation

Cost of the materials €

## **COST OF THE TIME NEEDED TO APPLY THE PRACTICE**

| Number of persons          | 1       |
|----------------------------|---------|
| Time required (in minutes) | 120     |
| Costs for one person       | 40,00 € |
| Average hourly labor cost  | 20,00€  |

Cost of the time needed to apply the practice € 40,00

TOTAL COSTS/ITEM € 40,00