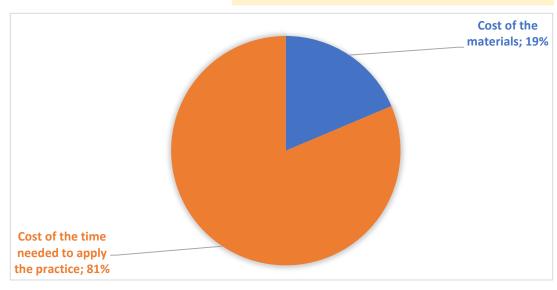

## Poland

GBP

COLONY SET-UP AND MANAGEMENT/MAINTENANCE

Wizualne potwierdzenie typowych objawów AFB

| 1 | T | Έ | N | ı |
|---|---|---|---|---|

| TOOLS AND SUPPLIES | COST OF TOOLS AND SUPPLIES | COST PER EACH ITEM for<br>practice implementation |
|--------------------|----------------------------|---------------------------------------------------|
| Dłuto              | 10,00 €                    | 0,10 €                                            |
| Podkurzacz         | 45,00 €                    | 0,45 €                                            |
|                    |                            |                                                   |
|                    |                            |                                                   |
|                    |                            |                                                   |
|                    | Cost of the materials      | £ 0.55                                            |

## COST OF THE TIME NEEDED TO APPLY THE PRACTICE

| Number of persons          |                                                 | 1      |
|----------------------------|-------------------------------------------------|--------|
| Time required (in minutes) |                                                 | 30     |
| Costs for one person       |                                                 | 2,40 € |
| Average hourly labor cost  |                                                 | 4,80 € |
|                            | Cost of the time needed to apply the practice £ |        |

Cost of the time needed to apply the practice € 2,40

TOTAL COSTS/ITEM € 2,95