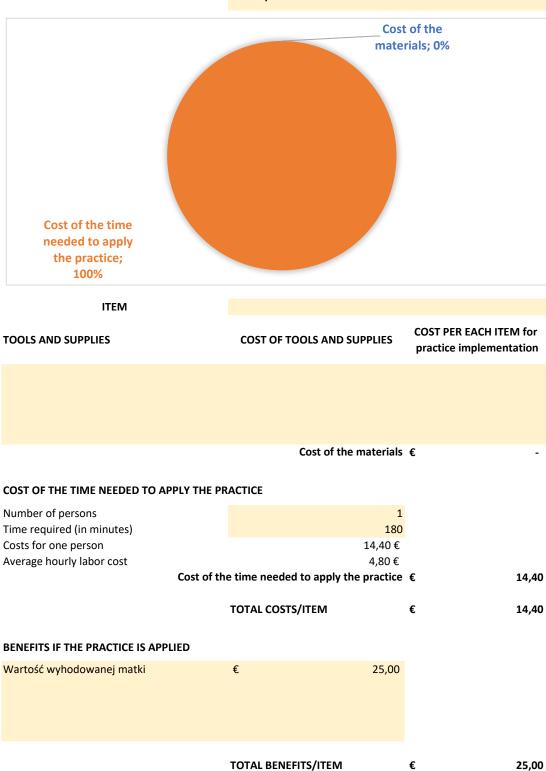

## Wybór najlepszych rodzin do pozyskania larw w wychowie matek pszczelich

Poland

TOTAL BENEFITS/ITEM €

| AUTOMATIC CALCULATION CONSIDERING COSTS AND BENEFITS | 1 |
|------------------------------------------------------|---|
| RATING FOR BEE HEALTH                                | 3 |
| RATING FOR HUMAN HEALTH                              | 1 |
| RATING FOR ENVIRONMENTAL IMPACT                      | 3 |
| RATING FOR SCIENTIFIC VALUE                          | 3 |
| RATING FOR READINESS TO USE - BEEKEEPERS KNOWLEDGE   | 1 |
| RATING FOR READINESS TO USE - TOOLS                  | 1 |