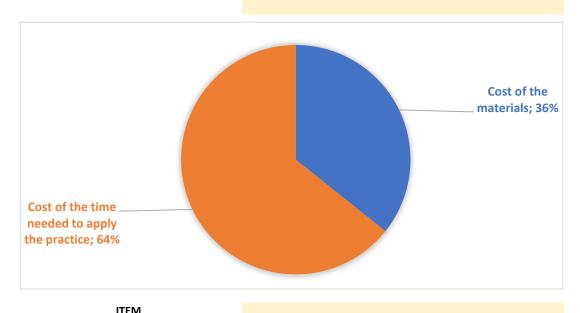

## COUNTRY PRACTICE CATEGORY (ENGLISH)

PRACTICE THEME (ENGLISH)

PRACTICE NAME (IN LOCAL LANGUAGE)

Poland

GBP

COLONY SET-UP AND MANAGEMENT/MAINTENANCE

Dezynfekcja pasieki po likwidacji rodzin z AFB

| I I CIVI           |                            |                                                |
|--------------------|----------------------------|------------------------------------------------|
| TOOLS AND SUPPLIES | COST OF TOOLS AND SUPPLIES | COST PER EACH ITEM for practice implementation |
| Wapno              | 4,00€                      | 4,00 €                                         |
|                    |                            |                                                |
|                    |                            |                                                |
|                    |                            |                                                |
|                    |                            |                                                |
|                    | Cost of the materials      | € 4,00                                         |

Cost of the time needed to apply the practice € 7,20

TOTAL COSTS/ITEM € 11,20