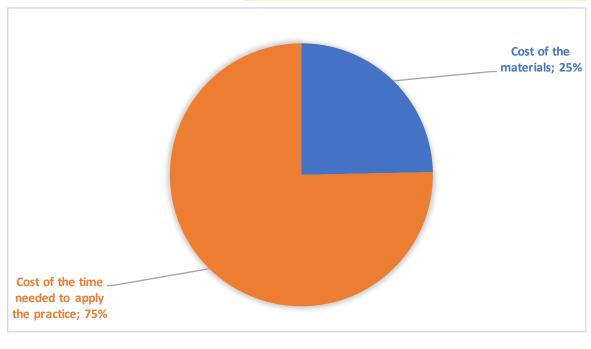

## COUNTRY PRACTICE CATEGORY (ENGLISH)

PRACTICE THEME (ENGLISH)

Spain GBP COLONY SET-UP AND MANAGEMENT/MAINTENANCE

PRACTICE NAME (IN LOCAL LANGUAGE)

Invernación en cámara de cría

ITEM

| TOOLS AND SUPPLIES                  | COST OF TOOLS AND SUPPLIES                    | COST PER EACH ITEM for<br>practice implementation |  |
|-------------------------------------|-----------------------------------------------|---------------------------------------------------|--|
| Tool #1                             | 40,00 €                                       | 10,00€                                            |  |
| Tool #2                             |                                               |                                                   |  |
|                                     |                                               |                                                   |  |
|                                     |                                               |                                                   |  |
|                                     |                                               |                                                   |  |
|                                     | Cost of the materials                         | € 10,00                                           |  |
|                                     |                                               |                                                   |  |
| COST OF THE TIME NEEDED TO APPLY TH | IE PRACTICE                                   |                                                   |  |
| Number of persons                   | 1                                             |                                                   |  |
| Time required (in minutes)          | 80                                            |                                                   |  |
| Costs for one person                | 30,53 €                                       |                                                   |  |
| Average hourly labor cost           | 22,90 €                                       |                                                   |  |
|                                     | Cost of the time needed to apply the practice | € 30,53                                           |  |
|                                     | TOTAL COSTS/ITEM                              | € 40,53                                           |  |
|                                     |                                               |                                                   |  |
| BENEFITS IF THE PRACTICE IS APPLIED |                                               |                                                   |  |
| Benefit #1                          | € 80,00                                       |                                                   |  |
|                                     |                                               |                                                   |  |