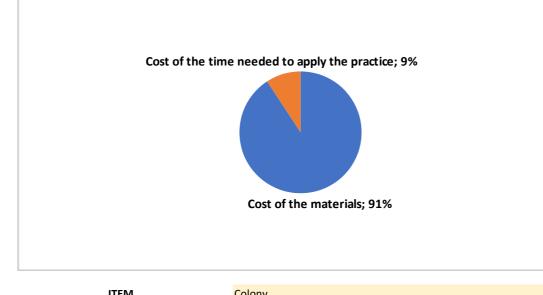

## COUNTRY Italy PRACTICE CATEGORY (ENGLISH) GBP PRACTICE THEME (ENGLISH) COLONY SET-UP AND MANAGEMENT/MAINTENANCE PRACTICE NAME (IN LOCAL LANGUAGE) Aggiungere melari

| ITEM                                          | Colony                     |                                                   |  |  |  |  |  |  |
|-----------------------------------------------|----------------------------|---------------------------------------------------|--|--|--|--|--|--|
| TOOLS AND SUPPLIES                            | COST OF TOOLS AND SUPPLIES | COST PER EACH ITEM for<br>practice implementation |  |  |  |  |  |  |
| melario                                       | 20,00 €                    | 20,00€                                            |  |  |  |  |  |  |
| telaini da melario                            | 2,00€                      | 18,00€                                            |  |  |  |  |  |  |
| escludi regina                                | 10,00 €                    | 10,00€                                            |  |  |  |  |  |  |
|                                               |                            |                                                   |  |  |  |  |  |  |
|                                               | Cost of the materials      | € 48,00                                           |  |  |  |  |  |  |
| COST OF THE TIME NEEDED TO APPLY THE PRACTICE |                            |                                                   |  |  |  |  |  |  |
| Number of persons                             | 1                          |                                                   |  |  |  |  |  |  |
| Time required (in minutes)                    | 10                         |                                                   |  |  |  |  |  |  |
| Costs for one person                          | 4,88€                      |                                                   |  |  |  |  |  |  |
| Average hourly labor cost                     | 29,30€                     |                                                   |  |  |  |  |  |  |
| Cost of th                                    | € 4,88                     |                                                   |  |  |  |  |  |  |
|                                               |                            |                                                   |  |  |  |  |  |  |