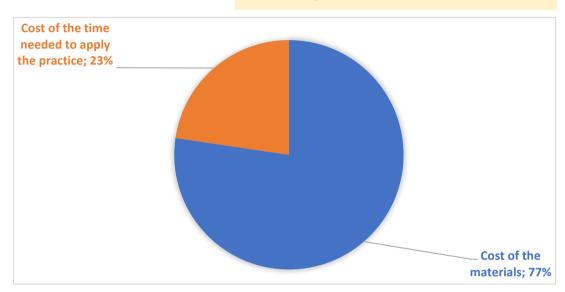

New queen 18,00 € 18,00 €

Cost of the materials € 18,00

Cost of the time needed to apply the practice € 5,28

TOTAL COSTS/ITEM € 23,28