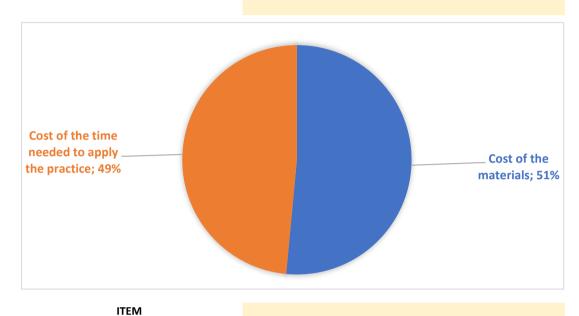

 Wax foundation
 1,20 €
 8,40 €

 Frames
 1,20 €
 8,40 €

Cost of the materials € 16,80

Cost of the time needed to apply the practice € 15,83

TOTAL COSTS/ITEM € 32,63