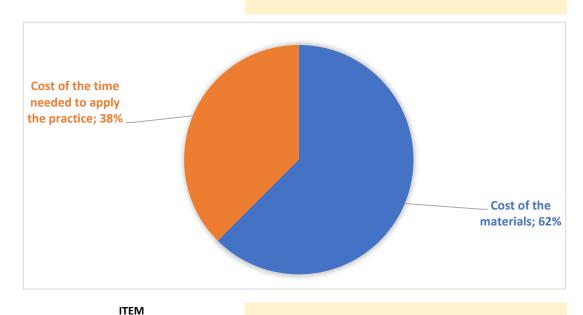

## COUNTRY PRACTICE CATEGORY (ENGLISH)

PRACTICE THEME (ENGLISH)

PRACTICE NAME (IN LOCAL LANGUAGE)

Poland

GBP

COLONY SET-UP AND MANAGEMENT/MAINTENANCE

Wymiana ramek w rodzinie (ile i kiedy)

| I I LIVI           |                            |                                                |
|--------------------|----------------------------|------------------------------------------------|
| TOOLS AND SUPPLIES | COST OF TOOLS AND SUPPLIES | COST PER EACH ITEM for practice implementation |
| Ramka              | 1,00€                      | 1,00 €                                         |
| Węza               | 1,00€                      | 1,00€                                          |
|                    |                            |                                                |
|                    |                            |                                                |
|                    |                            |                                                |
|                    | Cost of the materials      | € 2,00                                         |

Cost of the time needed to apply the practice € 1,20

TOTAL COSTS/ITEM € 3,20