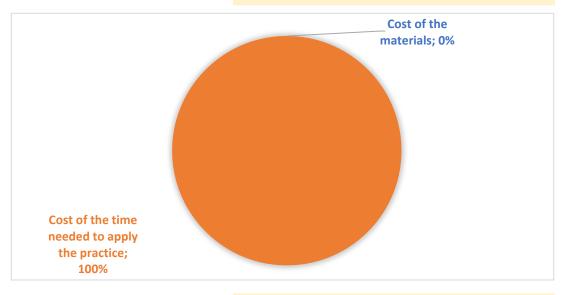

**TOOLS AND SUPPLIES** 

**COST OF TOOLS AND SUPPLIES** 

COST PER EACH ITEM for practice implementation

Cost of the materials €

Cost of the time needed to apply the practice € 1,20

TOTAL COSTS/ITEM € 1,20