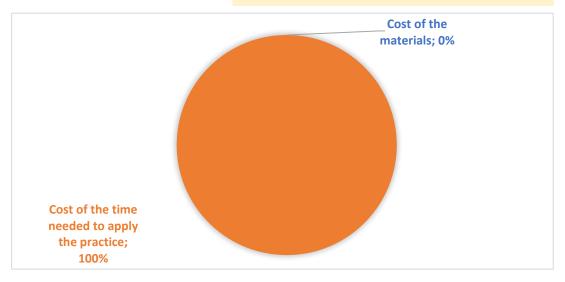

COST PER EACH ITEM for practice implementation

Cost of the materials €

## COST OF THE TIME NEEDED TO APPLY THE PRACTICE

Number of persons1Time required (in minutes)20Costs for one person10,17 €Average hourly labor cost30,50 €

Cost of the time needed to apply the practice € 10,17